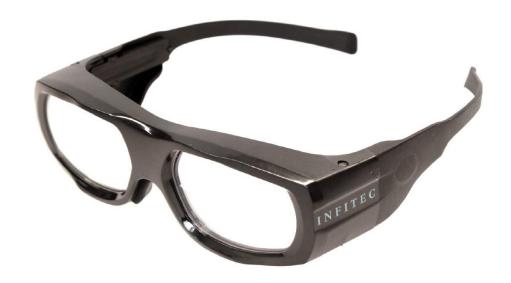

## **INFITEC 3-D Space glasses**

| Dimensions                    | Height<br>Width                                 | 58 mm<br>157 mm                |
|-------------------------------|-------------------------------------------------|--------------------------------|
|                               | Length                                          | 170 mm                         |
| Weight                        |                                                 | 68 g                           |
| Over the glasses fit          |                                                 | Yes                            |
| Anti-theft tag                | acoustic magnetic system                        | Yes                            |
| Optical                       | 3D transmission<br>3D crosstalk                 | > 90 %<br>< 1 %                |
|                               | Field of view horizontal Field of view vertical | 100°<br>80°                    |
| Compatible projection systems |                                                 | lamp projectors                |
|                               |                                                 | LED projectors                 |
|                               |                                                 | laser phosphor projectors *(1) |